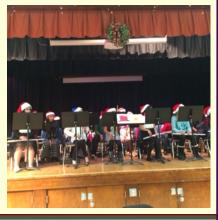

Desmond Middle School, Tim Walsh, Director Adams School, Marco Paim, Band Director

**MUSD Business Manager, Arelis** Garcia with her son, 4th Gr. Recorder Student, Washington School.