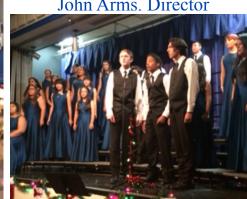

#### **MHS Concert Choir,**

John Arms. Director

**Thomas Jefferson** Middle **School** Choir

Carol Petrucci, Director

Marc Woods, Accompanist