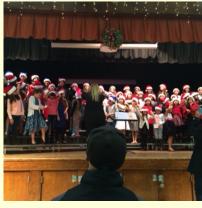

### **Upcoming Events**

- 12/14 12/15 Madison Winter Concert, 5:30PM **Chavez Winter Concert, 9AM Desmond Choir & Nishimoto** Winter Concert, 6PM
- Alpha Winter Concert, 7PM 12/16 Howard/Dixieland Winter Concert, 9:30AM Chavez Winter Concert, 6PM
- Lincoln Winter Concert, 6:30PM 12/17 Millview Winter Concert, 5PM
- Parkwood Winter Concert, 6PM **MLK Winter Concert, 7PM**

#### And A Happy New Year!

- 1/13 Captain Louie Musical
- @ Pershing, 8:30AM & 9:45AM 1/20 Captain Louie Musical @
- Adams, 8:30AM & 9:45AM
- 1/22 **Captain Louie Musical** @ Pershing, 1PM
- 1/28 Captain Louie Musical @ MLK, 1PM & 2:15PM
- 2/9 **Captain Louie Musical**
- @ Berenda, 8:30AM & 9:45AM
- **Captain Louie Musical** 2/10 @ EA, 1PM
- 2/18 Captain Louie Musical for