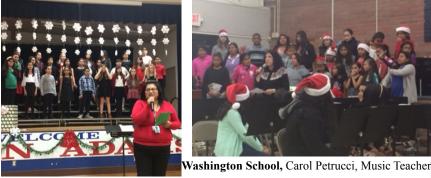

#### **MHS Concert Choir,**

John Arms. Director

**Thomas Jefferson** Middle **School** Choir

Carol Petrucci, Director

Marc Woods, Accompanist