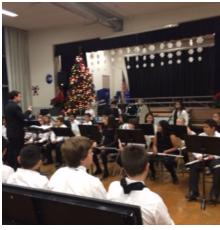

Desmond Middle School, Tim Walsh, Director Adams School, Marco Paim, Band Director

**MUSD Business Manager, Arelis** Garcia with her son, 4th Gr. Recorder Student, Washington School.